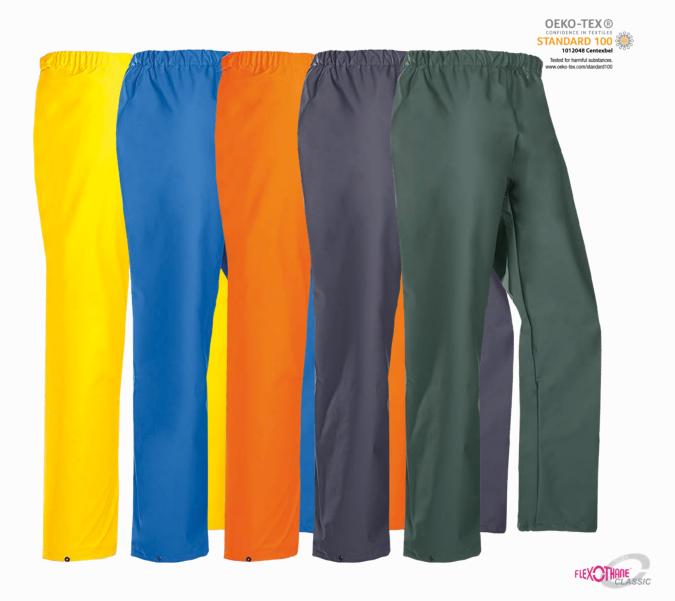

# Rain trousers

Light, supple, durable, maintenance-friendly, comfortable and a rock-solid protection: these Rotterdam rain trousers are the best of their kind on the market. These simple rain trousers with elastic waist and narrowing at the leg ends by press studs are an impenetrable barrier against water and wind thanks to the Flexothane® fabric. Defy the natural elements with Flexothane® rain gear!

#### Colour:

- » A41 Green Khaki
- » B90 Navy Blue
- » C38 Orange
- » H45 Royal Blue
- » Y58 Yellow