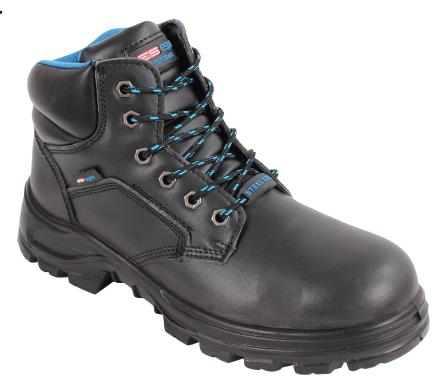

#### Description

A safety footwear style that has stood the test of time, the Evolve Boot features a water resistant leather upper to keep feet dry, plus a padded collar for ankle support. It has both steel toe cap and midsole protection and the hardwearing, dual density PU sole is shock absorbent, anti-slip, anti-static and fuel oil resistant.

#### **Key Features**

- Water resistant leather upper
- Steel toe cap and protective midsole
- Dual density shock absorbent, anti-slip, anti-static and fuel oil resistant PU sole
- Energy absorbing heel reduces foot fatigue
- Padded collar for ankle support