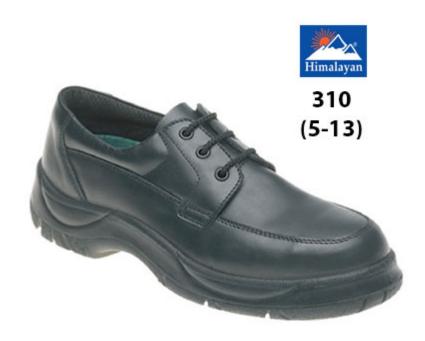

## **HIMALAYAN**

## Black Leather Wide Grip Safety Shoe with

## Dual Density Sole & Midsole

| Style Number       | 310                                        |
|--------------------|--------------------------------------------|
| European Standard  | EN ISO 20345                               |
| Rating Standard    | S1P                                        |
| Safety Features    | 200 Joule toecap protection; Closed seat   |
|                    | region (fully enclosed heel); Energy       |
|                    | absorption of seat region; Penetration     |
|                    | resistance offered by a steel or composite |
|                    | midsole: 1100 Newtons; AntiStatic; Oil     |
|                    | Resistant;                                 |
| Midsole            | Steel;                                     |
| Heat Resistance to | 200 Degrees C                              |