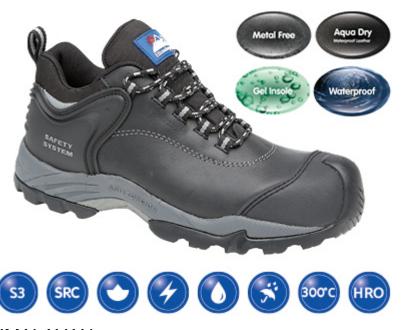

## **HIMALAYAN**

Black Waxy Fully Waterproof Shoe Metal Free Cap/Midsole Gravity 2 Sole

| Style Number       | 4108                                       |
|--------------------|--------------------------------------------|
| European Standard  | EN ISO 20345 : 2011                        |
| Rating Standard    | S3                                         |
| Safety Features    | 200 Joule toecap protection; Closed seat   |
|                    | region (fully enclosed heel); Energy       |
|                    | absorption of seat region; Plus water      |
|                    | penetratio and water absorption            |
|                    | resistance; Cleated outsole; Penetration   |
|                    | resistance offered by a steel or composite |
|                    | midsole: 1100 Newtons;                     |
| Midsole            | Composite;                                 |
| Heat Resistance to | 300 Degrees C                              |

| Slip Resistance Rating | SRC - Outsole Slip Resistance BS EN        |
|------------------------|--------------------------------------------|
|                        | ISO: 20345:2011/ CLAUSE NO-5.3.5.2;        |
|                        | Tested on Ceramic Tile/Sodium Lauryl -     |
|                        | Heel part 0.28; Flat Contact 0.32; Tested  |
|                        | on Steel Floor/ Glycerol - Heel Part 0.13; |
|                        | Flat Contact 0.18.                         |
| Size Range             | 6-12                                       |