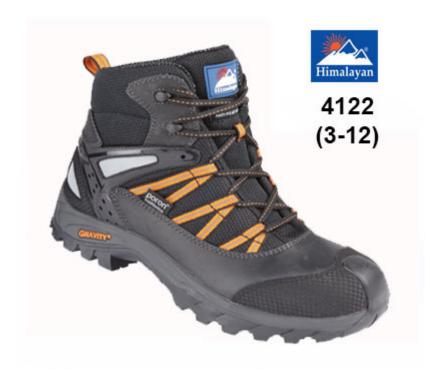

## Briggs Safety Wear

HIMALAYAN Black Gravity TRXII "Poron" Waterproof Boot with Metal Free Cap/Midsole & Gravity Sole

| Style Number  | 4122                                                           |
|---------------|----------------------------------------------------------------|
| European      | EN ISO 20345 : 2011                                            |
| Standard      |                                                                |
| Rating        | S3                                                             |
| Standard      |                                                                |
| Safety        | 200 Joule toecap protection; Closed seat region (fully         |
| Features      | enclosed heel); Energy absorption of seat region; Plus         |
|               | water penetratio and water absorption resistance; Cleated      |
|               | outsole; Penetration resistance offered by a steel or          |
|               | composite midsole : 1100 Newtons;                              |
| Additional    | "PORON XRD" insole features a ergonomically shaped             |
| Safety        | heel cup and cushioned arch support to provide the             |
| Features      | stability needed while participating in high impact activities |
|               | "PORON XRD" insole is clinically proven to absorb shock        |
|               | forces and help provide immediate                              |
| Midsole       | Midsole                                                        |
| Heat          | 300 Degrees C                                                  |
| Resistance to |                                                                |