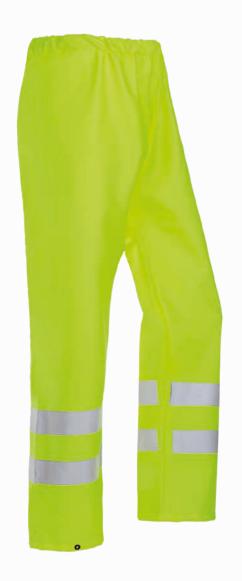

## Hi-vis rain trousers

With a striking fluorescent colour and reflective strips, these hi-vis rain trousers are visible day and night. The Gemini (HV) has an elastic waist and narrowing at the leg ends with push buttons. The low-noise and durable Flexothane® fabric keeps you dry and protects you against the cold and wind.

## **Exterior:**

- » Leg narrowing by press studs
- Elasticated waist

### Fabric:

Flexothane® Classic: 100% polyamide knitting with PU coating; ± 180 g/m²

S - XXXL

## Colour:

» FY1 Hi-Vis Yellow