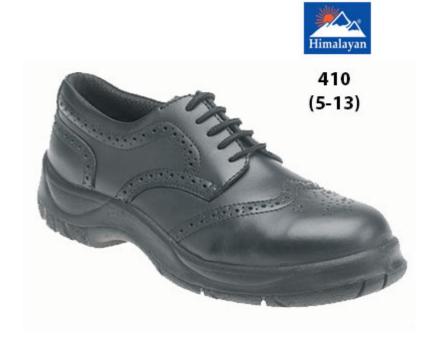

## Black Leather Wide Grip Brogue Safety Shoe with

## Dual Density Sole & Midsole

| Style Number       | 410                                        |
|--------------------|--------------------------------------------|
| European Standard  | EN ISO 20345                               |
| Rating Standard    | S1P                                        |
| Safety Features    | 200 Joule toecap protection; Closed seat   |
|                    | region (fully enclosed heel); Energy       |
|                    | absorption of seat region; Penetration     |
|                    | resistance offered by a steel or composite |
|                    | midsole: 1100 Newtons; AntiStatic; Oil     |
|                    | Resistant;                                 |
| Midsole            | Steel;                                     |
| Heat Resistance to | 200 Degrees C                              |

| Slip Resistance Rating | SRC - Outsole Slip Resistance BS EN         |
|------------------------|---------------------------------------------|
|                        | ISO 20344:2004/A1:2007 (5.18); Tested       |
|                        | on Ceramic Tile/Sodium Lauryl - Heel        |
|                        | part 0.28; Flat Contact 0.32; Tested on     |
|                        | Steel Floor/Glycerol - Heel Part 0.13; Flat |
|                        | Contact 0.18.                               |
| Size Range             | 5-12                                        |