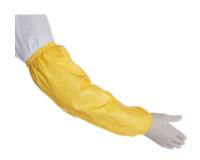

### Tychem® 2000 C Sleeve

50 cm long and with wide elastics at cuffs and upper arm.

| Reference: | TC PA30 T YL 00 |
|------------|-----------------|
| Colour:    | Yellow          |
| Size:      | One size        |

| Reference: | TC PS32 T YL 00 |
|------------|-----------------|
| Colour:    | Yellow          |
| Size:      | One size        |