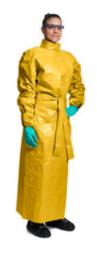

### Tychem® 2000 C Gown 0290

Knitted cuff for better comfort. Double cuffs for increased protection and tighter connection with gloves. Mandarin collar for improved neck and throat area closure.

Tychem® 2000 C Apron

## Tychem® 2000 C Boot cover

Knee-length overboot with slipretardant sole. Fixation ties. Sole is partially stitched: splash-proof, not fully liquid tight.

| Reference: | TC 0290 T YL 00  |
|------------|------------------|
| Colour:    | Yellow           |
| Size**:    | SM/MD and LG/2XL |