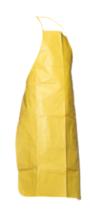

Shin-length apron with neck and waist ties.

| Reference: | TC PA30 T YL 00 |
|------------|-----------------|
| Colour:    | Yellow          |
| Size:      | One size        |

| Reference: | TC PS32 T YL 00 |
|------------|-----------------|
| Colour:    | Yellow          |
| Size:      | One size        |