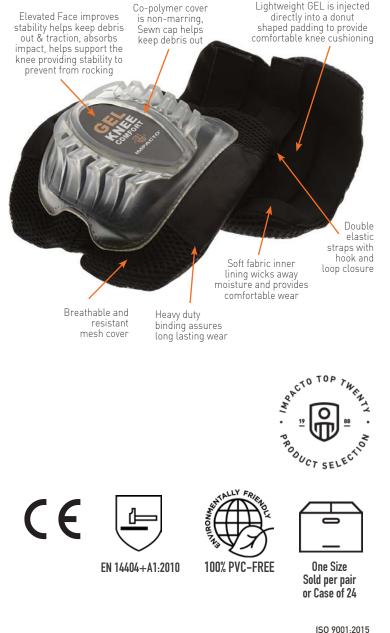

## **All-Terrain GEL Comfort Knee Pads**

- > Gel filled padding provides maximum comfort and knee protection
- > Gel pad reduces pressure directly on the patella bone
- > Elevated face improves stability and traction, absorbs impact and helps support the knee
- > Co-polymer thermoplastic rubber prevents marring and scratching delicate surfaces
- Maximum protection when working on your knees for long periods
- Certified under kneepad international standard EN 14404 + A1:2010
- Made with 100% PVC-Free materials
- > Other Styles:
- 865-00 GEL extended kneepad 876-00 - GEL pad, rounded cap