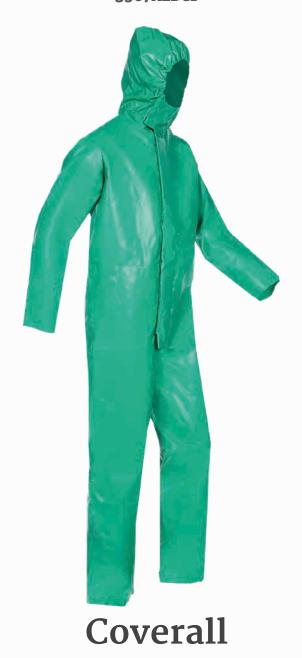

# Essen

5967A2DC1

**CHEMtex** 

Thanks to the double-sided PVC-coated polyester fabric, the Essen coverall is perfectly suited for intensive use in industrial environments. The coverall is exceptionally strong and tear-resistant and protects you against chemicals, oil and grease. The fixed hood with peak and the elastic wind cuffs in the sleeves and at the legs offer more than adequate protection.

## Coverall

### Essen - 5967A2DC1

### **Exterior:**

- » Fixed hood with peak
- Zip closure under double flap with touch and close fastening and press studs
- » Raglan sleeves

### **Interior:**

- » Unlined
- » Elasticated wind cuff in sleeves and ankles