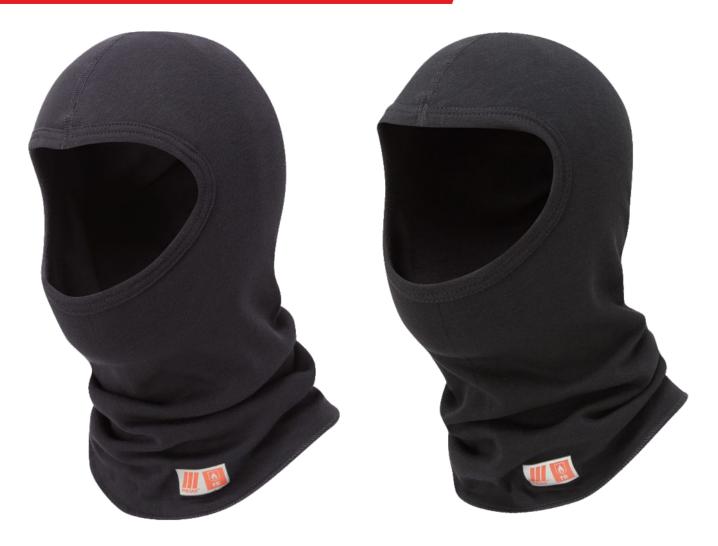

# XFRC14 PULSAR<sup>®</sup> FR Balaclava

### **FEATURES**

Balaclava can be worn to cover mouth and nose or pulled down to the chin. Interlock knit fabric construction.

Visible FR standards transfer.

# **SPECIFICATIONS**

CODE: XFRC14 - Black or Navy

SIZE OPTIONS: One Size FABRIC: PROTAL 1 - 220gsm 60% protex modacrylic, 40% cotton Double layered