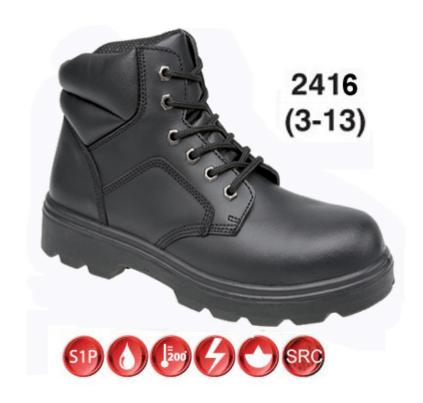

## HIMALAYAN Black 6 Eyelet Boot, Dual Density Sole, Steel Cap & Midsole

ENISO 20345-1- S1P

Steel Toe Cap / Steel Midsole

**Quality Leather Uppers** 

Fabric Linings offering extra Wicking

Antistatic; Removable Antistatic Footbed

**Heel Absorption** 

Dual Density PU Outsole

Oil & Acid Resistant

Anti Slip Sole SRC rated; Heat resistant to 200c

**SRC:** Outsole Slip Resistance BS EN ISO 20344:2004/A1:2007 (5.18); Tested on Ceramic Tile/Sodium Lauryl - Heel part 0.28; Flat Contact 0.32; Tested on Steel Floor/Glycerol - Heel Part 0.13; Flat Contact 0.18.