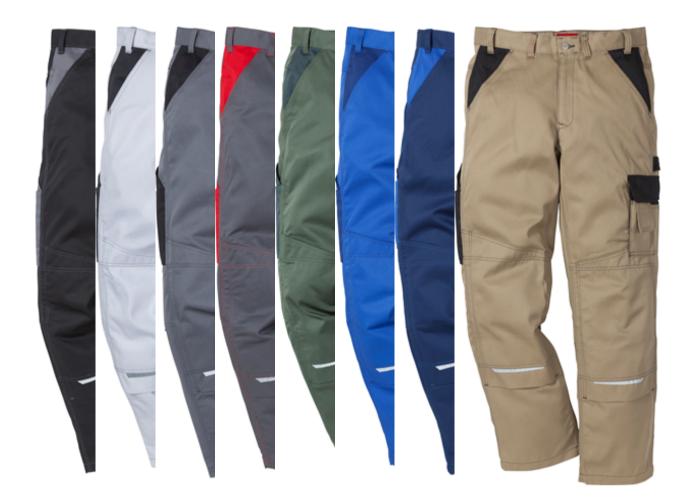

## **ICON TROUSERS**

ART. NO: 100805

Luxe fabric / Two-colour / Three-needle fell seams / Contrast stitching / Semi-low waist / Saddleback cut / Zip fly / Diagonal cut over knees / Reflectors at front and back of legs / Adjustable knee pockets integrated into seams / Leg pocket with flap / Outside mobile phone pocket with velcro strap and pen pocket / Double CORDURA® reinforced folding rule pocket / Back pockets with pleats, one with flap / Hammer loop/ Approved according to EN 14404 together with kneepads 127440 / Leasing laundry-tested according to ISO 15797 / OEKO-TEX® certified.

MATERIAL: 65% polyester, 35% cotton. Reinforcement 100% polyamide.

WEIGHT: 295 g/m<sup>2</sup>.

299 Khaki/Black, 576 Navy/Royal Blue, 676 Royal Blue/Navy, 781 Light Army Green/Army Green, 866 Grey/Red, 896 Grey/Black, 965 White/Grey, 996 Black/Grey COLOR: