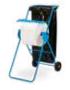

# WYPALL® PROFESSIONAL WIPING PAPER

| Product  Surface Wiping | Colour/Code  |                                                              | Sheet size<br>(L x W) | Case Contents                             | Plies | Technology | Benefits                                                                                                                   | Dispenser            |
|-------------------------|--------------|--------------------------------------------------------------|-----------------------|-------------------------------------------|-------|------------|----------------------------------------------------------------------------------------------------------------------------|----------------------|
|                         | ○ 7374       | Surface Wiping<br>Centrefeed Roll <i>L10</i>                 | 38 cm x<br>18.5 cm    | 12 Rolls x 200 sheets = 2400 Sheets       | 1     | Airflex™   | Small, portable easy to<br>handle rolls for light-duty<br>surface wiping in process<br>environments                        | _                    |
|                         | 7202<br>7200 | Surface Wiping<br>Jumbo Roll <i>L10</i>                      | 38 cm x<br>23.5 cm    | 1 Roll x 380 m = 380 m<br>= 1000 Sheets   | 1     | Airflex™   | Large roll, high capacity for light-duty surface wiping in process environments                                            | 6146<br>6154<br>6155 |
|                         | 7241<br>7240 | Surface Wiping<br>Jumbo Roll – Extra Wide <i>L10</i>         |                       | 1 Roll x 385 m = 385 m<br>= 1000 Sheets   | 1     | Airflex™   | Large roll, high capacity<br>with high-coverage wide<br>sheet, for light-duty<br>surface wiping in process<br>environments | 6146<br>6154<br>6155 |
|                         | 7356         | Surface Wiping<br>Jumbo Roll – Extra Wide <i>L20</i>         | 38 cm x<br>35 cm      | 1 Roll x 380 m = 380 m<br>= 1000 Sheets   | 2     | LDC        | Large roll, high capacity<br>with high-coverage wide<br>sheet, for light-duty<br>surface wiping in process<br>environments | 6146<br>6154<br>6155 |
| Cleaning & Ma           | intenand     | e Wiping L20 & L30                                           | )                     |                                           |       |            |                                                                                                                            |                      |
| 0                       | 7400         | Cleaning & Maintenance<br>Wipes Brag™ Box <i>L20</i>         | 42 cm x<br>33 cm      | 1 Box = 280 Sheets                        | 2     | LDC        | Versatile benchtop<br>dispensing box for keeping<br>cleaning wipes on hand at<br>workstations                              | -                    |
| 11,11                   | 7338         | Cleaning & Maintenance<br>Compact Rolls <i>L20</i>           | 46 cm x<br>24 cm      | 24 Rolls x 53 m = 1272 m<br>= 2784 Sheets | 2     | LDC        | Versatile, small and easy<br>to handle rolls for a variety<br>of cleaning & maintenance<br>tasks                           | 7041                 |
|                         | 7300         | Cleaning & Maintenance<br>Jumbo Roll <i>L20</i>              | 38 cm x<br>23.5 cm    | 1 Roll x 190 m = 190 m<br>= 500 Sheets    | 2     | Airflex™   | Versatile large roll for<br>a variety of cleaning &<br>maintenance tasks in<br>process environments                        | 6146<br>6154<br>6155 |
|                         | 7301         | Cleaning & Maintenance<br>Jumbo Roll – Extra Wide <i>L20</i> | 38 cm x<br>33 cm      | 1 Roll x 190 m = 190 m<br>= 500 Sheets    | 2     | Airflex™   | Versatile large roll with<br>high-coverage wide sheet,<br>for cleaning & maintenance<br>tasks in process<br>environments   | 6146<br>6154<br>6155 |
| NEDENCEDE FOD :         |              |                                                              |                       |                                           |       |            |                                                                                                                            |                      |

### **DISPENSERS FOR THIS RANGE**

| Product  Cleaning & Ma                                                                                                                                                                                                                                                                                                                                                                                                                                                                                                                                                                                                                                                                                                                                                                                                                                                                                                                                                                                                                                                                                                                                                                                                                                                                                                                                                                                                                                                                                                                                                                                                                                                                                                                                                                                                                                                                                                                                                                                                                                                                                                         | Colour/Code    | Name                                                                   | Sheet size<br>(L x W) | Case Contents                           | Plies | Technology          | Benefits                                                                                                                                   | Dispenser            |
|--------------------------------------------------------------------------------------------------------------------------------------------------------------------------------------------------------------------------------------------------------------------------------------------------------------------------------------------------------------------------------------------------------------------------------------------------------------------------------------------------------------------------------------------------------------------------------------------------------------------------------------------------------------------------------------------------------------------------------------------------------------------------------------------------------------------------------------------------------------------------------------------------------------------------------------------------------------------------------------------------------------------------------------------------------------------------------------------------------------------------------------------------------------------------------------------------------------------------------------------------------------------------------------------------------------------------------------------------------------------------------------------------------------------------------------------------------------------------------------------------------------------------------------------------------------------------------------------------------------------------------------------------------------------------------------------------------------------------------------------------------------------------------------------------------------------------------------------------------------------------------------------------------------------------------------------------------------------------------------------------------------------------------------------------------------------------------------------------------------------------------|----------------|------------------------------------------------------------------------|-----------------------|-----------------------------------------|-------|---------------------|--------------------------------------------------------------------------------------------------------------------------------------------|----------------------|
| Microsoft State of St | 7317           | Cleaning & Maintenance<br>Jumbo Roll – Extra Long <i>L20</i>           | 38 cm x<br>23.5 cm    | 1 Roll x 380 m = 380 m<br>= 1000 Sheets | 2     | Airflex™            | Versatile large roll with<br>high capacity for a variety<br>of cleaning & maintenance<br>tasks in process<br>environments                  | 6146<br>6154<br>6155 |
| Mongala<br>Gardina<br>San Area<br>(a)<br>(a)                                                                                                                                                                                                                                                                                                                                                                                                                                                                                                                                                                                                                                                                                                                                                                                                                                                                                                                                                                                                                                                                                                                                                                                                                                                                                                                                                                                                                                                                                                                                                                                                                                                                                                                                                                                                                                                                                                                                                                                                                                                                                   | 7359           | Cleaning & Maintenance<br>Jumbo Roll – Extra Wide &<br>Long <i>L30</i> | 38 cm x<br>33 cm      | 1 Roll x 380 m = 380 m<br>= 1000 Sheets | 3     | LDC                 | Versatile large roll with high<br>capacity and wider sheet,<br>for a variety of cleaning<br>& maintenance tasks in<br>process environments | 6146<br>6154<br>6155 |
| Industrial Wipi                                                                                                                                                                                                                                                                                                                                                                                                                                                                                                                                                                                                                                                                                                                                                                                                                                                                                                                                                                                                                                                                                                                                                                                                                                                                                                                                                                                                                                                                                                                                                                                                                                                                                                                                                                                                                                                                                                                                                                                                                                                                                                                | <b>na</b> 1.30 |                                                                        |                       |                                         |       |                     |                                                                                                                                            |                      |
|                                                                                                                                                                                                                                                                                                                                                                                                                                                                                                                                                                                                                                                                                                                                                                                                                                                                                                                                                                                                                                                                                                                                                                                                                                                                                                                                                                                                                                                                                                                                                                                                                                                                                                                                                                                                                                                                                                                                                                                                                                                                                                                                | • 7425         | Industrial Jumbo Roll <i>L30</i>                                       | 38 cm x<br>23.5 cm    | 1 Roll x 285 m = 285 m<br>= 750 Sheets  | 3     | Airflex™            | Extra-durable large roll,<br>for heavy-duty wiping<br>tasks in industrial process<br>environments                                          | 6146<br>6154<br>6155 |
|                                                                                                                                                                                                                                                                                                                                                                                                                                                                                                                                                                                                                                                                                                                                                                                                                                                                                                                                                                                                                                                                                                                                                                                                                                                                                                                                                                                                                                                                                                                                                                                                                                                                                                                                                                                                                                                                                                                                                                                                                                                                                                                                | 7426           | Industrial Jumbo Roll –<br>Extra Wide <i>L30</i>                       | 38 cm x<br>37 cm      | 1 Roll x 255 m = 255 m<br>= 670 Sheets  | 3     | Airflex™            | Extra-durable large roll with<br>high-coverage wider sheet<br>for heavy-duty wiping<br>tasks in industrial process<br>environments         | 6146<br>6154<br>6155 |
| Mongail and Market Control of the Co | ○7331          | Industrial Jumbo Roll –<br>Extra Wide & Long <i>L30</i>                | 38 cm x<br>37 cm      | 1 Roll x 380 m = 380 m<br>= 1000 Sheets | 3     | Airflex™            | Extra-durable large roll<br>with high capacity and<br>wider sheet, for heavy-duty<br>wiping tasks in industrial<br>process environments    | 6146<br>6154<br>6155 |
| Heavy Soil & Fl                                                                                                                                                                                                                                                                                                                                                                                                                                                                                                                                                                                                                                                                                                                                                                                                                                                                                                                                                                                                                                                                                                                                                                                                                                                                                                                                                                                                                                                                                                                                                                                                                                                                                                                                                                                                                                                                                                                                                                                                                                                                                                                | uid Wip        | <b>ing L40</b>                                                         |                       |                                         |       |                     |                                                                                                                                            |                      |
|                                                                                                                                                                                                                                                                                                                                                                                                                                                                                                                                                                                                                                                                                                                                                                                                                                                                                                                                                                                                                                                                                                                                                                                                                                                                                                                                                                                                                                                                                                                                                                                                                                                                                                                                                                                                                                                                                                                                                                                                                                                                                                                                | O 7462         | Heavy Soil & Fluid<br>Pop-up Box Wipes <i>L40</i>                      | 25 cm x<br>41 cm      | 9 Boxes x 90 Sheets<br>= 810 Sheets     | 1     | Double re-creped    | Individual benchtop<br>dispensing boxes of<br>exceptionally absorbent<br>wipes for soil, grease or<br>fluid wiping tasks                   | -                    |
| 100 Operation and Page | ○7452          | Heavy Soil & Fluid<br>Jumbo Roll <i>L40</i>                            | 34 cm x<br>32 cm      | 1 Roll x 255 m = 255 m<br>= 750 Sheets  | 1     | Double<br>re-creped | Exceptionally absorbent large roll, for use in heavy soil, grease or high volume fluid wiping tasks in process environments                | 6146<br>6154<br>6155 |
|                                                                                                                                                                                                                                                                                                                                                                                                                                                                                                                                                                                                                                                                                                                                                                                                                                                                                                                                                                                                                                                                                                                                                                                                                                                                                                                                                                                                                                                                                                                                                                                                                                                                                                                                                                                                                                                                                                                                                                                                                                                                                                                                |                |                                                                        |                       |                                         |       |                     |                                                                                                                                            |                      |