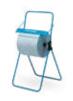

# WYPALL® PROFESSIONAL WIPING PAPER

| Product  Surface Wiping | Colour/Code  |                                                              | Sheet size<br>(L x W) | Case Contents                             | Plies | Technology | Benefits                                                                                                                   | Dispenser            |
|-------------------------|--------------|--------------------------------------------------------------|-----------------------|-------------------------------------------|-------|------------|----------------------------------------------------------------------------------------------------------------------------|----------------------|
|                         | ○ 7374       | Surface Wiping<br>Centrefeed Roll <i>L10</i>                 | 38 cm x<br>18.5 cm    | 12 Rolls x 200 sheets = 2400 Sheets       | 1     | Airflex™   | Small, portable easy to<br>handle rolls for light-duty<br>surface wiping in process<br>environments                        | _                    |
|                         | 7202<br>7200 | Surface Wiping<br>Jumbo Roll <i>L10</i>                      | 38 cm x<br>23.5 cm    | 1 Roll x 380 m = 380 m<br>= 1000 Sheets   | 1     | Airflex™   | Large roll, high capacity for light-duty surface wiping in process environments                                            | 6146<br>6154<br>6155 |
|                         | 7241<br>7240 | Surface Wiping<br>Jumbo Roll – Extra Wide <i>L10</i>         |                       | 1 Roll x 385 m = 385 m<br>= 1000 Sheets   | 1     | Airflex™   | Large roll, high capacity<br>with high-coverage wide<br>sheet, for light-duty<br>surface wiping in process<br>environments | 6146<br>6154<br>6155 |
|                         | 7356         | Surface Wiping<br>Jumbo Roll – Extra Wide <i>L20</i>         | 38 cm x<br>35 cm      | 1 Roll x 380 m = 380 m<br>= 1000 Sheets   | 2     | LDC        | Large roll, high capacity<br>with high-coverage wide<br>sheet, for light-duty<br>surface wiping in process<br>environments | 6146<br>6154<br>6155 |
| Cleaning & Ma           | intenand     | e Wiping L20 & L30                                           | )                     |                                           |       |            |                                                                                                                            |                      |
| 0                       | 7400         | Cleaning & Maintenance<br>Wipes Brag™ Box <i>L20</i>         | 42 cm x<br>33 cm      | 1 Box = 280 Sheets                        | 2     | LDC        | Versatile benchtop<br>dispensing box for keeping<br>cleaning wipes on hand at<br>workstations                              | -                    |
| 11,11                   | 7338         | Cleaning & Maintenance<br>Compact Rolls <i>L20</i>           | 46 cm x<br>24 cm      | 24 Rolls x 53 m = 1272 m<br>= 2784 Sheets | 2     | LDC        | Versatile, small and easy<br>to handle rolls for a variety<br>of cleaning & maintenance<br>tasks                           | 7041                 |
|                         | 7300         | Cleaning & Maintenance<br>Jumbo Roll <i>L20</i>              | 38 cm x<br>23.5 cm    | 1 Roll x 190 m = 190 m<br>= 500 Sheets    | 2     | Airflex™   | Versatile large roll for<br>a variety of cleaning &<br>maintenance tasks in<br>process environments                        | 6146<br>6154<br>6155 |
|                         | 7301         | Cleaning & Maintenance<br>Jumbo Roll – Extra Wide <i>L20</i> | 38 cm x<br>33 cm      | 1 Roll x 190 m = 190 m<br>= 500 Sheets    | 2     | Airflex™   | Versatile large roll with<br>high-coverage wide sheet,<br>for cleaning & maintenance<br>tasks in process<br>environments   | 6146<br>6154<br>6155 |
| NEDENCEDE FOD :         |              |                                                              |                       |                                           |       |            |                                                                                                                            |                      |

### **DISPENSERS FOR THIS RANGE**

| Product  Cleaning & Ma                                                                                                                                                                                                                                                                                                                                                                                                                                                                                                                                                                                                                                                                                                                                                                                                                                                                                                                                                                                                                                                                                                                                                                                                                                                                                                                                                                                                                                                                                                                                                                                                                                                                                                                                                                                                                                                                                                                                                                                                                                                                                                         | Colour/Code    | Name                                                                   | Sheet size<br>(L x W) | Case Contents                           | Plies | Technology          | Benefits                                                                                                                                   | Dispenser            |
|--------------------------------------------------------------------------------------------------------------------------------------------------------------------------------------------------------------------------------------------------------------------------------------------------------------------------------------------------------------------------------------------------------------------------------------------------------------------------------------------------------------------------------------------------------------------------------------------------------------------------------------------------------------------------------------------------------------------------------------------------------------------------------------------------------------------------------------------------------------------------------------------------------------------------------------------------------------------------------------------------------------------------------------------------------------------------------------------------------------------------------------------------------------------------------------------------------------------------------------------------------------------------------------------------------------------------------------------------------------------------------------------------------------------------------------------------------------------------------------------------------------------------------------------------------------------------------------------------------------------------------------------------------------------------------------------------------------------------------------------------------------------------------------------------------------------------------------------------------------------------------------------------------------------------------------------------------------------------------------------------------------------------------------------------------------------------------------------------------------------------------|----------------|------------------------------------------------------------------------|-----------------------|-----------------------------------------|-------|---------------------|--------------------------------------------------------------------------------------------------------------------------------------------|----------------------|
| Microsoft State of St | 7317           | Cleaning & Maintenance<br>Jumbo Roll – Extra Long <i>L20</i>           | 38 cm x<br>23.5 cm    | 1 Roll x 380 m = 380 m<br>= 1000 Sheets | 2     | Airflex™            | Versatile large roll with<br>high capacity for a variety<br>of cleaning & maintenance<br>tasks in process<br>environments                  | 6146<br>6154<br>6155 |
| Mongala<br>Gardina<br>San Area<br>(a)<br>(a)                                                                                                                                                                                                                                                                                                                                                                                                                                                                                                                                                                                                                                                                                                                                                                                                                                                                                                                                                                                                                                                                                                                                                                                                                                                                                                                                                                                                                                                                                                                                                                                                                                                                                                                                                                                                                                                                                                                                                                                                                                                                                   | 7359           | Cleaning & Maintenance<br>Jumbo Roll – Extra Wide &<br>Long <i>L30</i> | 38 cm x<br>33 cm      | 1 Roll x 380 m = 380 m<br>= 1000 Sheets | 3     | LDC                 | Versatile large roll with high<br>capacity and wider sheet,<br>for a variety of cleaning<br>& maintenance tasks in<br>process environments | 6146<br>6154<br>6155 |
| Industrial Wipi                                                                                                                                                                                                                                                                                                                                                                                                                                                                                                                                                                                                                                                                                                                                                                                                                                                                                                                                                                                                                                                                                                                                                                                                                                                                                                                                                                                                                                                                                                                                                                                                                                                                                                                                                                                                                                                                                                                                                                                                                                                                                                                | <b>na</b> 1.30 |                                                                        |                       |                                         |       |                     |                                                                                                                                            |                      |
|                                                                                                                                                                                                                                                                                                                                                                                                                                                                                                                                                                                                                                                                                                                                                                                                                                                                                                                                                                                                                                                                                                                                                                                                                                                                                                                                                                                                                                                                                                                                                                                                                                                                                                                                                                                                                                                                                                                                                                                                                                                                                                                                | • 7425         | Industrial Jumbo Roll <i>L30</i>                                       | 38 cm x<br>23.5 cm    | 1 Roll x 285 m = 285 m<br>= 750 Sheets  | 3     | Airflex™            | Extra-durable large roll,<br>for heavy-duty wiping<br>tasks in industrial process<br>environments                                          | 6146<br>6154<br>6155 |
|                                                                                                                                                                                                                                                                                                                                                                                                                                                                                                                                                                                                                                                                                                                                                                                                                                                                                                                                                                                                                                                                                                                                                                                                                                                                                                                                                                                                                                                                                                                                                                                                                                                                                                                                                                                                                                                                                                                                                                                                                                                                                                                                | 7426           | Industrial Jumbo Roll –<br>Extra Wide <i>L30</i>                       | 38 cm x<br>37 cm      | 1 Roll x 255 m = 255 m<br>= 670 Sheets  | 3     | Airflex™            | Extra-durable large roll with<br>high-coverage wider sheet<br>for heavy-duty wiping<br>tasks in industrial process<br>environments         | 6146<br>6154<br>6155 |
| Mongail and Market Control of the Co | ○7331          | Industrial Jumbo Roll –<br>Extra Wide & Long <i>L30</i>                | 38 cm x<br>37 cm      | 1 Roll x 380 m = 380 m<br>= 1000 Sheets | 3     | Airflex™            | Extra-durable large roll<br>with high capacity and<br>wider sheet, for heavy-duty<br>wiping tasks in industrial<br>process environments    | 6146<br>6154<br>6155 |
| Heavy Soil & Fl                                                                                                                                                                                                                                                                                                                                                                                                                                                                                                                                                                                                                                                                                                                                                                                                                                                                                                                                                                                                                                                                                                                                                                                                                                                                                                                                                                                                                                                                                                                                                                                                                                                                                                                                                                                                                                                                                                                                                                                                                                                                                                                | uid Wip        | <b>ing L40</b>                                                         |                       |                                         |       |                     |                                                                                                                                            |                      |
|                                                                                                                                                                                                                                                                                                                                                                                                                                                                                                                                                                                                                                                                                                                                                                                                                                                                                                                                                                                                                                                                                                                                                                                                                                                                                                                                                                                                                                                                                                                                                                                                                                                                                                                                                                                                                                                                                                                                                                                                                                                                                                                                | O 7462         | Heavy Soil & Fluid<br>Pop-up Box Wipes <i>L40</i>                      | 25 cm x<br>41 cm      | 9 Boxes x 90 Sheets<br>= 810 Sheets     | 1     | Double re-creped    | Individual benchtop<br>dispensing boxes of<br>exceptionally absorbent<br>wipes for soil, grease or<br>fluid wiping tasks                   | -                    |
| 100 Operation and Page | ○7452          | Heavy Soil & Fluid<br>Jumbo Roll <i>L40</i>                            | 34 cm x<br>32 cm      | 1 Roll x 255 m = 255 m<br>= 750 Sheets  | 1     | Double<br>re-creped | Exceptionally absorbent large roll, for use in heavy soil, grease or high volume fluid wiping tasks in process environments                | 6146<br>6154<br>6155 |
|                                                                                                                                                                                                                                                                                                                                                                                                                                                                                                                                                                                                                                                                                                                                                                                                                                                                                                                                                                                                                                                                                                                                                                                                                                                                                                                                                                                                                                                                                                                                                                                                                                                                                                                                                                                                                                                                                                                                                                                                                                                                                                                                |                |                                                                        |                       |                                         |       |                     |                                                                                                                                            |                      |