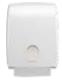

### **DISPENSERS FOR THIS RANGE**

**WypAll®**Compact Roll Dispenser 7041

| Product         | Colour/Code | Name                                                                                | Sheet size<br>(L x W) | Case Contents                            | Plies | Technology | Benefits                                                                                          | Dispenser |
|-----------------|-------------|-------------------------------------------------------------------------------------|-----------------------|------------------------------------------|-------|------------|---------------------------------------------------------------------------------------------------|-----------|
| Service & Re    | tail Wiping | <b>g</b> L10                                                                        |                       |                                          |       |            |                                                                                                   |           |
|                 |             |                                                                                     |                       |                                          |       |            |                                                                                                   |           |
| Branch American | 6220        | Service & Retail Centrefeed<br>– for <i>Reach</i> <sup>™</sup> dispenser <i>L10</i> | 38 cm x<br>18.3 cm    | 6 Rolls x 106 m = 636 m<br>= 1680 Sheets | 1     | Airflex™   | Small, higher performing<br>rolls, for use with the<br>portable, single-sheet<br>Reach™ Dispenser | 6221      |