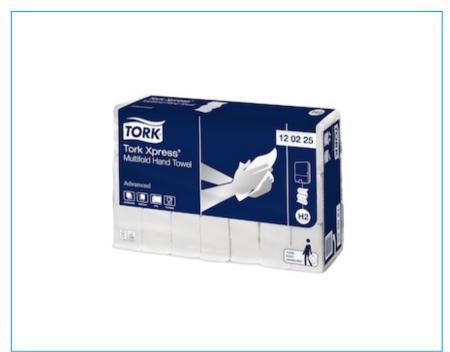

## **Tork Xpress Multifold Hand Towel Advanced Zfold**

| Article         | 120225  |  |
|-----------------|---------|--|
| System          | H2      |  |
| Ply             | 2       |  |
| Print           | No      |  |
| Folded length   | 8 cm    |  |
| Embossing       | Yes     |  |
| Unfolded length | 24 cm   |  |
| Unfolded width  | 21.3 cm |  |
| Color           | White   |  |

Provide comfort to your guests with the Advanced Tork Xpress Soft Multifold Hand Towels that have a good absorption to ensure dry hands. These towels are suitable for the Tork Xpress® Multifold Hand Towel Dispenser for medium traffic washrooms. Fits small places and provides both comfort and hygiene to your guests.