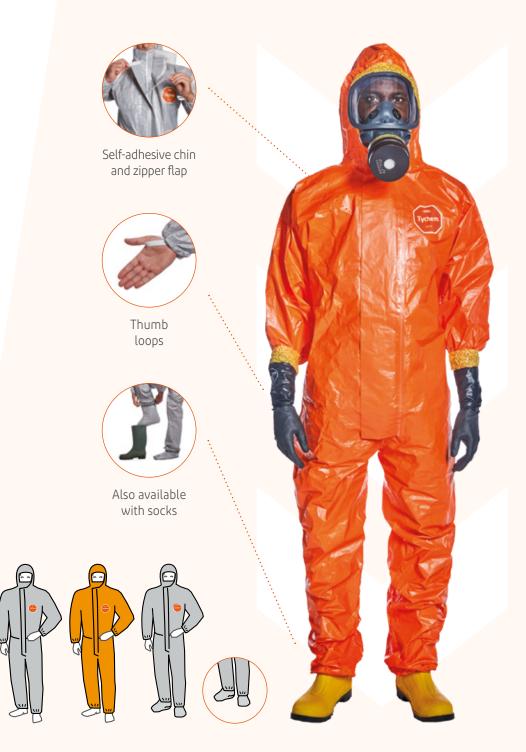

Protective seams, stitched and over-taped with barriertape, providing barrier performance equal to that of the fabric.

Double self-adhesive zipper flap offers high level of protection.

Option for grey model: Socks attached to the ankle: to be worn inside safety boots or shoes with additional knee-length boot flap to ensure a high protection level.