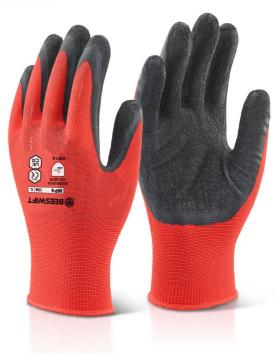

## M/P BLACK LATEX POLY GLOVE LGE

Product Code: MP4BLL

The manufacturer or his nominated representative established in the community. This Declaration of conformity is issued under the sole responsibility of the manufacturer: