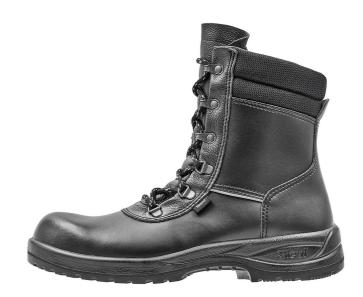

Durable boots with upper leather that keeps its shape and is water-repellent. The boot has a reflector on the side. Warm mix-wool lining and a felt insole with aluminium layer keep feet warm. Laces to ensure perfect fit. A reversed zipper is more durable than a traditional one and keeps dirt away from the zipper and footwear. Wide XL fit. Flexible FlexStep® sole that is anti-slip even in sub-zero temperatures.