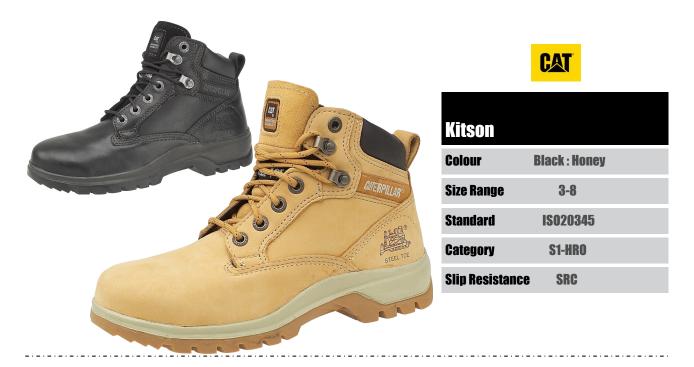

## **SPECIFICATION SHEET: Kitson**

Kitson is a stylish ladies boot from Caterpillar, as well as looking good this boot is extremely rugged with a heat and slip resistant sole, EVA mid sole for added comfort and nylon mesh lining.

| Features                      | Benefits                                                                                                                                             |
|-------------------------------|------------------------------------------------------------------------------------------------------------------------------------------------------|
| ISO20345 tested               | Conforms to ISO20345 Safety Footwear Standard.                                                                                                       |
| S1-HRO                        | Toe protection tested to 200 joules impact. Antistatic. Heel energy absorption 20 joules. Heat resistant outsole. Resistant to high heat up to 300°. |
| Rubber Outsole<br>EVA Midsole | Sole resistant to 300°c<br>Removable EVA sock liner for added comfort.                                                                               |
| Padded ankle collar           | Extra support and comfort.                                                                                                                           |
| SRC Slip Resistance           | Tested on ceramic tile contamination with a dilute soap solution. Tested on smooth steel contamination with glycerol.                                |