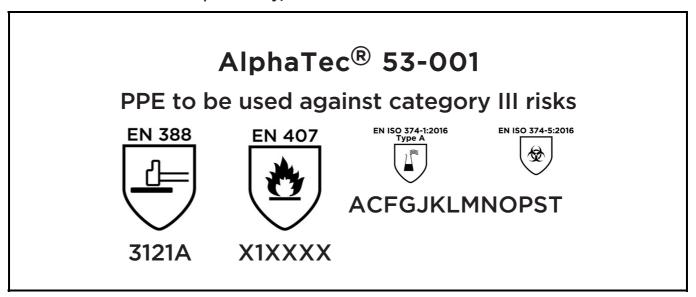

is in conformity with the provisions of Regulation (EU) 2016/425 and with the standards EN 388:2016, EN 407:2004, EN ISO 374-1:2016, EN ISO 374-5:2016, EN 420:2003 + A1:2009 and is identical to the PPE which is subject to the EU-Type examination (Module B, Annex V of the Regulation), under certificate number 032/2019/1065, issued by the Notified Body: