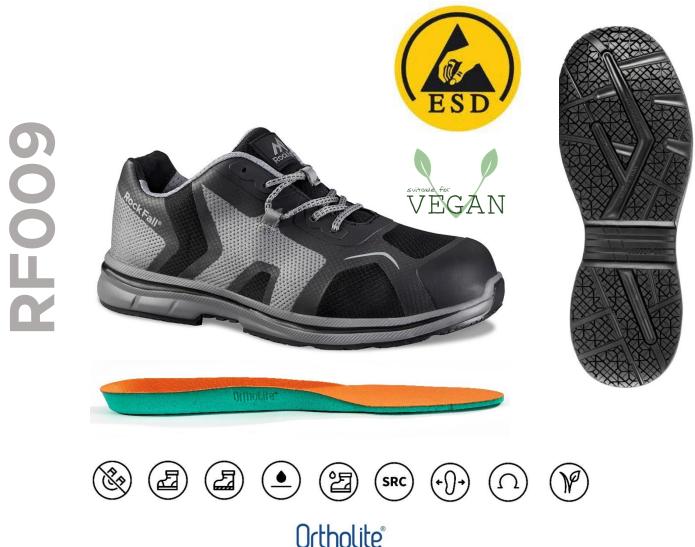

# STYLE REF: **RF009**STYLE NAME: **MERCURY**

SPECIFICATION: EN ISO 20345:2011 S3 SRC + EN 61340-4-3:2018 ESD | SIZE UK 6-12 COLOUR: GREY

100% NON-METALLIC AND ESD CERTIFIED, WITH PROTECTIVE TOECAP AND MIDSOLE, MERCURY IS COMFORTABLE AND LIGHTWEIGHT, IT'S DEVELOPED WITH SPECIALIST COMFORT MATERIALS INCLUDING A BREATHABLE MESH UPPER, SHOCK ABSORBING EPR OUTSOLE AND ORTHOLITE® CLIMATE BREATHABLE FOOTBED.

#### **Upper Material**

Water repellent mesh upper with 3D printed styling

#### **Protective Components**

Protective fibreglass toecap and composite anti-penetration flexi-midsole

### **Lining Materials**

Moisture wicking breathable mesh fabric lining

#### **Scuff Cap and Outsole**

Shock absorbing EPR outsole

#### **Footbed**

Ortholite® climate breathable footbed

SUBJECT TO CHANGE WITHOUT PRIOR NOTICE: 01/05/2021