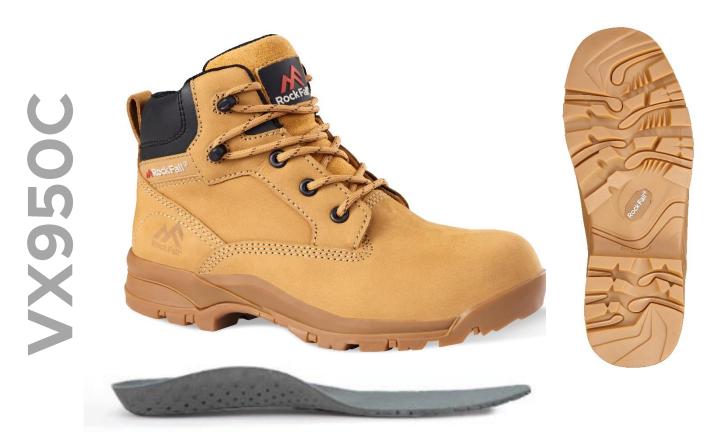

# STYLE REF: **VX950C** STYLE NAME: **ONYX HONEY**

**WOMENS** 

SPECIFICATION: EN ISO 20345:2011 S3 HRO WR SRC | UK 3-8 (WHOLE SIZES) | COLOUR: HONEY

100% NON-METALLIC, WITH PROTECTIVE TOECAP AND MIDSOLE, ONYX IS COMFORTABLE AND LIGHTWEIGHT, IT'S DEVELOPED WITH SPECIALIST DURABILITY MATERIALS INCLUDING AN ACTIV-TEX® WATERPROOF MEMBRANE AND SHOCK ABSORBING SOLID NITRILE RUBBER OUTSOLE. THE ROCK FALL WOMENS RANGE IS MADE ON A WOMENS SHOE MOULD MAKING IT MORE SLENDER AND BETTER FITTING.

# Upper Material

Water repellent honey nubuck

## **Protective Components**

Protective fibreglass toecap and composite anti-penetration flexi-midsole

### **Scuff Cap and Outsole**

Womens fitting shock absorbing nitrile rubber outsole

#### **Footbed**

Anti-fatigue EVA footbed

SUBJECT TO CHANGE WITHOUT PRIOR NOTICE: 01/05/2021