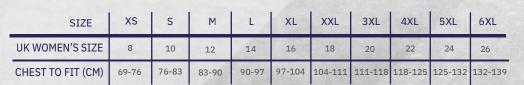

## LYNMOUTH



LEO ECOVIZ® WOMEN'S SUPERIOR WAISTCOAT CODE: WL11-Y-LEO

## WHY THE LYNMOUTH?

A waistcoat specifically designed for women. A great fit combines with a host of practical storage solutions, making the Lynmouth perfect for a wide variety of working environments.











6211421000







DURABLE POLYESTER





## **FEATURES**

- > EcoViz® recycled polyester
- > Made from recycled plastic bottles
- > Contrast trim (grey)
- > Stowaway ID pocket
- > Large area for printing front and rear
- > Zip fastenei
- > Scooped sides allowing pocket access
- > 2 front bellowed multi-functional storage pockets

\*Sizes XS-M certified to ISO 20471 Class 1, Sizes L-6XL certified to ISO 20471 Class 2





FABRIC Ecoviz® recycled polyester TAPE Retromax® reflective tape









CERTIFIED TO 25 WASH CYCLES