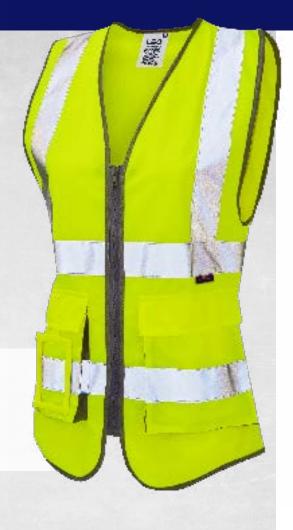

## LYNMOUTH

LEO ECOVIZ® WOMEN'S SUPERIOR WAISTCOAT CODE: WL11-Y-LEO

## WHY THE LYNMOUTH?

A waistcoat specifically designed for women. A great fit combines with a host of practical storage solutions, making the Lynmouth perfect for a wide variety of working environments.

## **FEATURES**

- > EcoViz® recycled polyester
- > Made from recycled plastic bottles
- > Contrast trim (grey)
- > Stowaway ID pocket
- > Large area for printing front and rear
- > Zip fastenei
- > Scooped sides allowing pocket access
- > 2 front bellowed multi-functional storage pockets