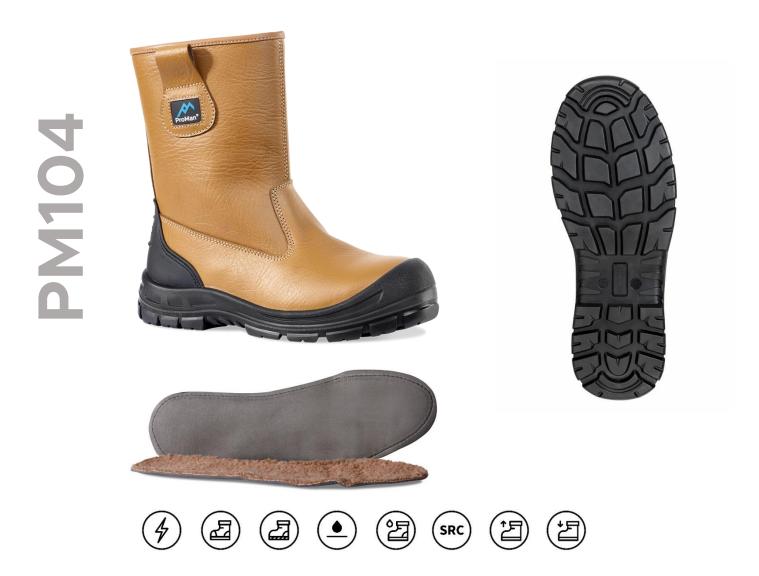

## STYLE REF: **PM104** STYLE NAME: **CHICAGO**

## SPECIFICATION: EN ISO 20345:2011 S3 SRC | UK 3-16 (WHOLE SIZES) | COLOUR: TAN

PROTECTIVE TOECAP AND MIDSOLE, CHICAGO IS LIGHTWEIGHT AND DEVELOPED WITH PREMIUM MATERIALS INCLUDING AN ACTIV-STEP® SHOCK ABSORBING DUAL DENSITY PU OUTSOLE.

## **Upper Material**

Water repellent tan leather Protective Components Protective steel toecap and stainless steel anti-penetration midsole Lining Materials Moisture wicking breathable fur lining Scuff Cap and Outsole Shock absorbing dual density PU outsole Footbed Anti-fatigue EVA footbed