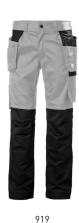

# COLORS

229 ALERT RED/EBONY, 590 NAVY, 919 GREY FOG/ EBONY, 990 BLACK

C44-C68, D88-D116, C146-C156