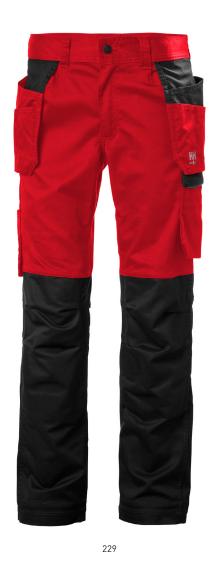

# COLORS

229 ALERT RED/EBONY, 590 NAVY, 919 GREY FOG/ EBONY, 990 BLACK

C44-C68, D88-D116, C146-C156