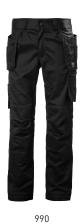

# COLORS

229 ALERT RED/EBONY, 590 NAVY, 919 GREY FOG/ EBONY, 990 BLACK

C44-C68, D88-D116, C146-C156