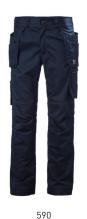

# COLORS

229 ALERT RED/EBONY, 590 NAVY, 919 GREY FOG/ EBONY, 990 BLACK

C44-C68, D88-D116, C146-C156