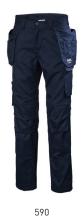

# W MANCHESTER CONSTRUCTION PANT

77527













YKK



# COLORS

229 ALERT RED/EBONY, 590 NAVY, 919 GREY FOG/ EBONY, 990 BLACK

#### SIZES

C34-C48

## FABRIC

Main fabric: 68% Cotton, 32% Polyester -  $235 \text{ g/m}^2$ 

### OEKO TEX / BLUESIGN

OEKO-TEX® approved main fabric

- 2-way mechanical stretch fabric
- Hanging pockets with double lined bottom
   Gusset in crotch for freedom of movement
   Plastic covered metal buttons
- Thigh pocket with fastener closureID card loop
- Ruler pocket

- Articulated knees for optimal mobility
  Knee Pad pockets accessible from the inside
  Knee Pad position can be adjusted by 5cm for optimal mobility
  Possibility to increase leg length by 5cm
- Reflective details