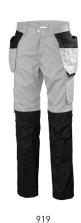

# W MANCHESTER CONSTRUCTION PANT

77527













YKK



# COLORS

229 ALERT RED/EBONY, 590 NAVY, 919 GREY FOG/ EBONY, 990 BLACK

#### SIZES

C34-C48

## FABRIC

Main fabric: 68% Cotton, 32% Polyester -  $235 \text{ g/m}^2$ 

### OEKO TEX / BLUESIGN

OEKO-TEX® approved main fabric

- 2-way mechanical stretch fabric
- Hanging pockets with double lined bottom
   Gusset in crotch for freedom of movement
   Plastic covered metal buttons
- Thigh pocket with fastener closureID card loop
- Ruler pocket

- Articulated knees for optimal mobility
  Knee Pad pockets accessible from the inside
  Knee Pad position can be adjusted by 5cm for optimal mobility
  Possibility to increase leg length by 5cm
- Reflective details