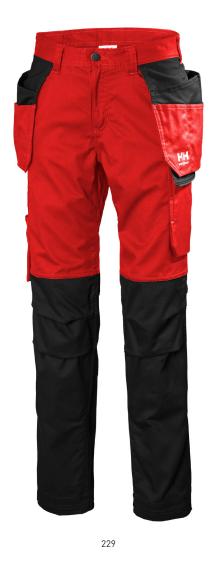

# W MANCHESTER CONSTRUCTION PANT

77527

YKK

# COLORS

229 ALERT RED/EBONY, 590 NAVY, 919 GREY FOG/ EBONY, 990 BLACK

## FABRIC

Main fabric: 68% Cotton, 32% Polyester -  $235 \text{ g/m}^2$ 

### OEKO TEX / BLUESIGN

OEKO-TEX® approved main fabric

- 2-way mechanical stretch fabric
- Hanging pockets with double lined bottom
   Gusset in crotch for freedom of movement
   Plastic covered metal buttons
- Thigh pocket with fastener closureID card loop
- Ruler pocket

- Articulated knees for optimal mobility
  Knee Pad pockets accessible from the inside
  Knee Pad position can be adjusted by 5cm for optimal mobility
  Possibility to increase leg length by 5cm
- Reflective details