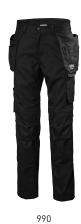

# W MANCHESTER CONSTRUCTION PANT

77527













YKK



# COLORS

229 ALERT RED/EBONY, 590 NAVY, 919 GREY FOG/ EBONY, 990 BLACK

#### SIZES

C34-C48

## FABRIC

Main fabric: 68% Cotton, 32% Polyester -  $235 \text{ g/m}^2$ 

### OEKO TEX / BLUESIGN

OEKO-TEX® approved main fabric

- 2-way mechanical stretch fabric
- Hanging pockets with double lined bottom
   Gusset in crotch for freedom of movement
   Plastic covered metal buttons
- Thigh pocket with fastener closureID card loop
- Ruler pocket

- Articulated knees for optimal mobility
  Knee Pad pockets accessible from the inside
  Knee Pad position can be adjusted by 5cm for optimal mobility
  Possibility to increase leg length by 5cm
- Reflective details