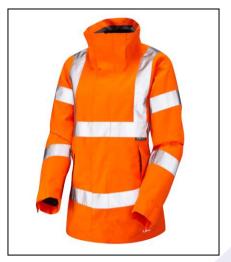

## **UKCA Declaration of Conformity**

Product Type: High Visibility Women's Breathable Jacket

Manufacturer: Leo Textiles T/A LEO WORKWEAR

Product ID: JL04-O

Name: ROSEMOOR

Model/Label: LJL-300 (R/T)

The above product is in conformity with the Regulation 2016/425 on personal protective equipment, as amended to apply in GB, and is identical to the PPE which is subject of UKCA certificate No. **LECFI00389239** issued by **ITS Testing Services UK Ltd, Approved Body AB0362**, Centre Court, Meridian Business Park, Leicester, LE19 1WD, United Kingdom.

Relevant Designated Standards / Technical Specifications used to which conformity is declared:

EN ISO 20471:2013 + A1:2016 (Class 3, Size XXS certified to ISO 20471 Class 2), RIS-3279-TOM (Issue 2:2019), EN343:2019 with Resistance to Water Penetration (Class 4\*) and Water Vapour Resistance (Class 4) (Breathable).